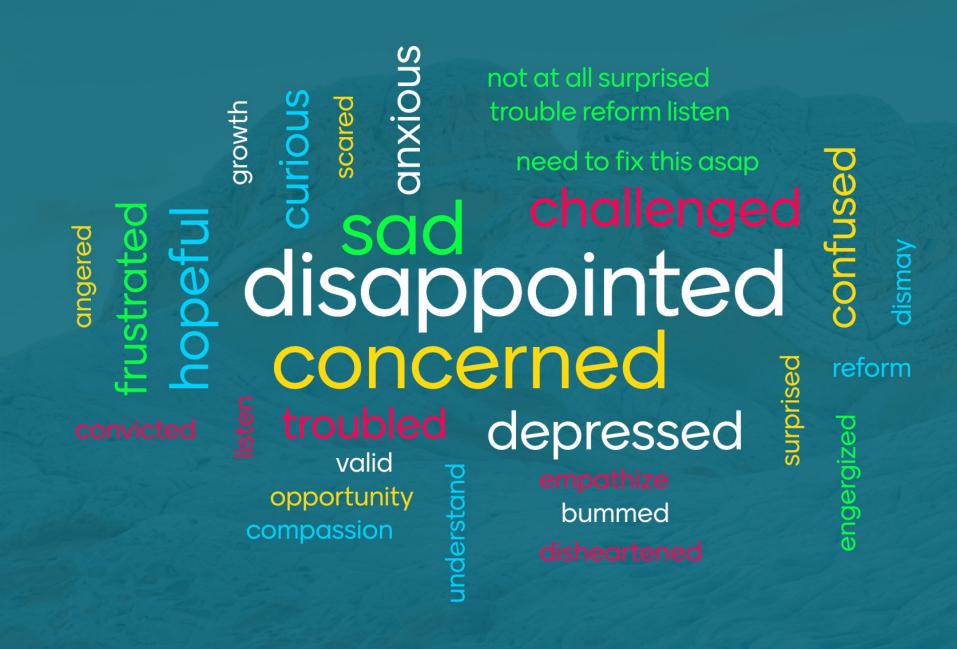

two critical community-building skills:
Feeling and Listening





## Community











"I have absolutely had my perspectives brushed aside"



"Bullying without being aware of it"





Feeling Leadership does not "listen to each other and respect each other"



Interrupted when speaking



Interrupted when speaking



Discussing sensitive issues, such as race, gender, etc. aren't taken seriously



Being told, rather than asked





People making statements without considering how those statements might be received by the other party



Feeling excluded and not appreciated





I feel that other board members and staff respect my opinions

Score: 3.9/5









STEP 1

www.menti.com

STEP 2

4749 6174

### What 3 words summarize how you feel when you see and hear this information?









#### - NEIGHBOR DISCUSSION -

- ☐ What is your reaction to this information? (i.e., thoughts, feelings, insights, and questions)
- ☐ In the last week, what is one example of a time when you displayed empathy?
- ☐ In the last week, what is one example of a time when you failed to display empathy?

## Reasons High Achievers struggle with empathy:



- Results
- Don't understand
- Feelings not as quantitative
- Competition
- Lack of good listening skills



# 









"I've learned that people will forget what you said, people will forget what you did, but people will never forget how you made them feel."

Dr. Maya Angelou



#### - SMALL GROUP DISCUSSION -

#### Empathy Fails and Scope Creep

How would you like someone to address empathy failures and scope creep issues with you?